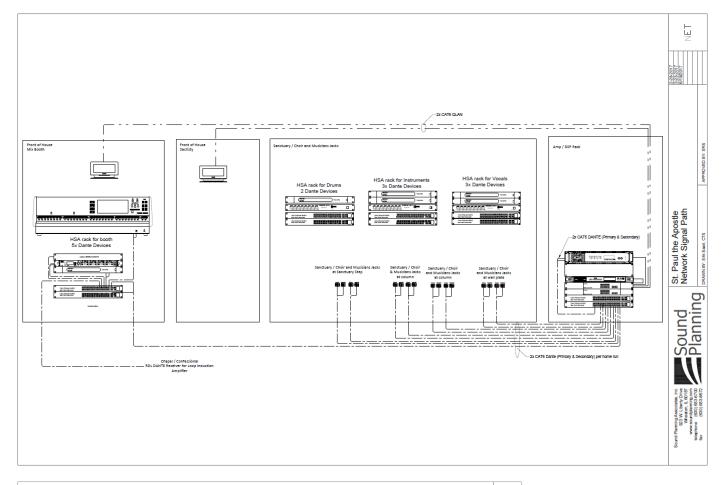

A new Yamaha QL5 digital mixing console was integrated with a QSC Q-SYS digital signal processor (DSP). The DSP handles everything from mixing, audio routing and loudspeaker control. It also provides touchscreen control panels for simple operation when the sound engineers are not available.

St. Paul the Apsotle is known for its wonderful musical program. To accommodate the musical needs, Focusrite REDNET preamps, and a redundant Dante network was installed for recording and premiumquality sound reinforcement.