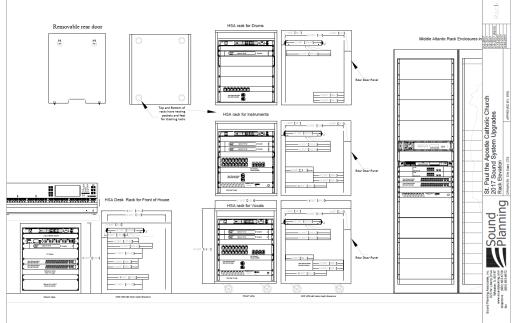

A new Yamaha QL5 digital mixing console was integrated with a QSC Q-SYS digital signal processor (DSP). The DSP handles everything from mixing, audio routing and loudspeaker control. It also provides touchscreen control panels for simple operation when the sound engineers are not available.

St. Paul the Apsotle is known for its wonderful musical program. To accommodate the musical needs, Focusrite REDNET preamps, and a redundant Dante network was installed for recording and premiumquality sound reinforcement.