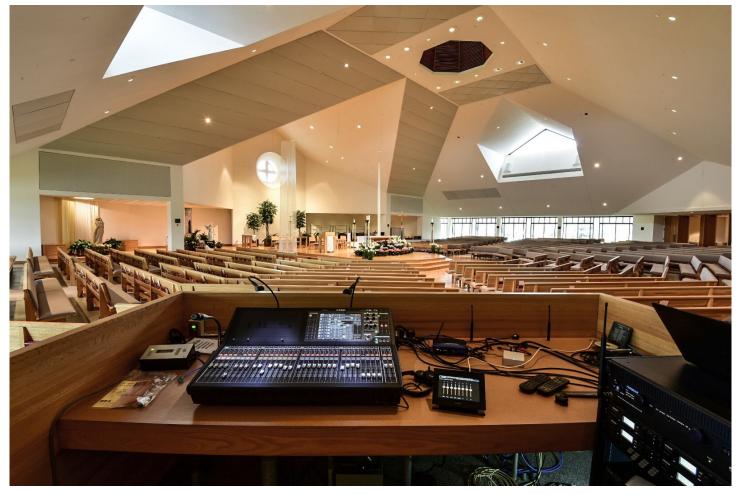

## St. Paul the Apostle Catholic Church, Gurnee, IL

Installed in 2017, Sound Planning replaced the original MediaMatrix and old Yamaha mixing console. The original system had served the parish for 20 years and was in great need of replacement.

A new Yamaha QL5 digital mixing console was integrated with a QSC Q-SYS digital signal processor (DSP). The DSP handles everything from mixing, audio routing and loudspeaker control. It also provides touchscreen control panels for simple operation when the sound engineers are not available.

St. Paul the Apsotle is known for its wonderful musical program. To accommodate the musical needs, Focusrite REDNET preamps, and a redundant Dante network was installed for recording and premiumquality sound reinforcement.