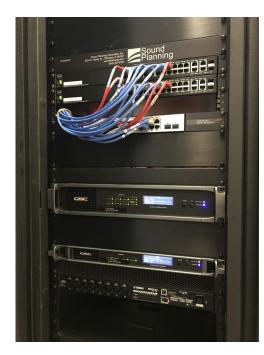

A new Yamaha QL5 digital mixing console was integrated with a QSC Q-SYS digital signal processor (DSP). The DSP handles everything from mixing, audio routing and loudspeaker control. It also provides touchscreen control panels for simple operation when the sound engineers are not available.

St. Paul the Apsotle is known for its wonderful musical program. To accommodate the musical needs, Focusrite REDNET preamps, and a redundant Dante network was installed for recording and premiumquality sound reinforcement.